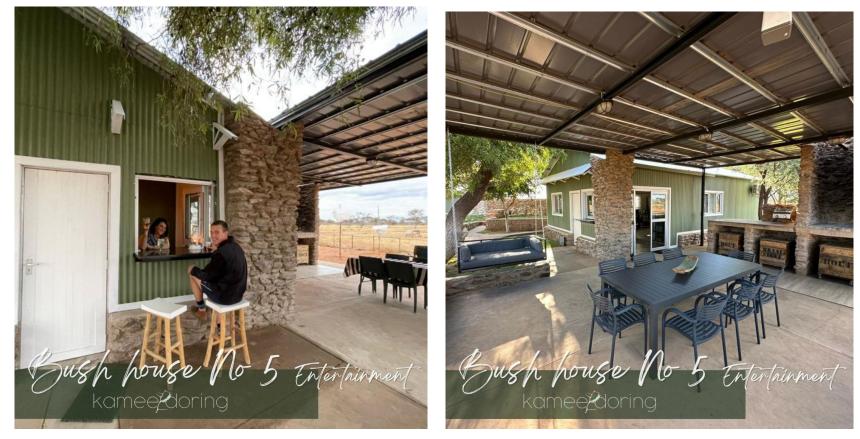

Kappan Section Section

▲ ¥ Escape to nature's symphony at kameeldoring! Our Bush house has an outside tent to accommodate 2 additional guests - perfect for the loud snorers or your beloved mother-in-law! Embrace the peaceful sounds of the wild, where every moment becomes a memorable adventure!