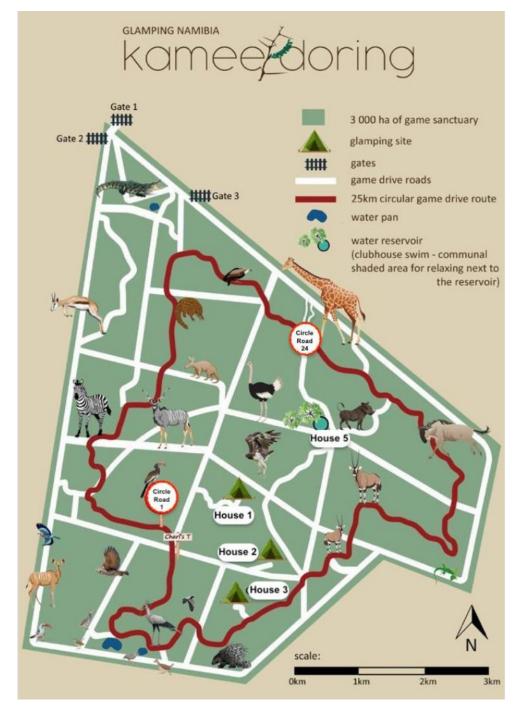

nd. Whether it's winter's chill or summer's glow, this spot is perfect for every season.



 $\mathcal{M}_{lag}$  Spacious serenity awaits at kameeldoring game farm! With three generously sized bedrooms and luxurious linens, there's plenty of room for the whole family and even extended guests. Embrace the ultimate retreat, where comfort knows no bounds.  $\mathcal{M}_{lag}$ 



Kappan Section Section



▲ ¥ Escape to nature's symphony at kameeldoring! Our Bush house has an outside tent to accommodate 2 additional guests - perfect for the loud snorers or your beloved mother-in-law! Embrace the peaceful sounds of the wild, where every moment becomes a memorable adventure!



Slip into relaxation at kameeldoring's bush house! Our plunge pool offers the perfect oasis to cool down and unwind.



Your handy guide to Kameeldoring Game Farm...

For enquiries or bookings contact -

🕋 Stefan - 081 441 8980

Explore more or make your booking on Nightsbridge https://book.nightsbridge.com/31374



Ending your day has never been this peaceful, tranquil or awe-worthy...

Escape to the beauty of Kameeldoring Game Farm.