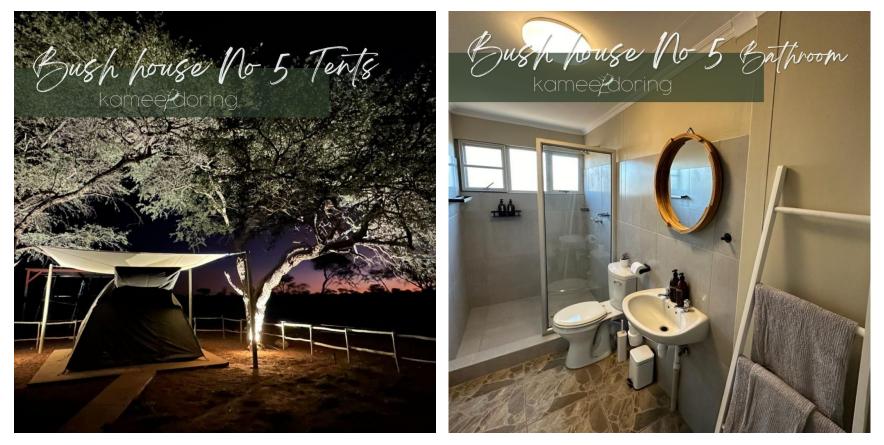

Kappan Section Section

▲ ¥ Escape to nature's symphony at kameeldoring! Our Bush house has an outside tent to accommodate 2 additional guests - perfect for the loud snorers or your beloved mother-in-law! Embrace the peaceful sounds of the wild, where every moment becomes a memorable adventure!